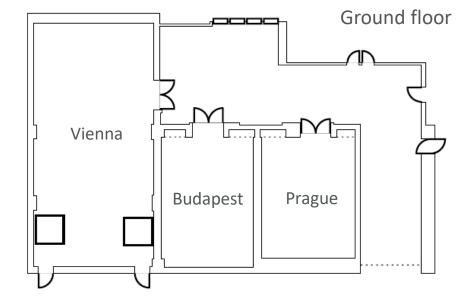

## **MEETING ROOMS FLOORPLAN**

# **MEETING ROOMS CAPACITY**

| Meeting room  | Class | Theatre | Banquet | U-shape | Boardroom | Reception | Cabaret | Dimension          | Height |
|---------------|-------|---------|---------|---------|-----------|-----------|---------|--------------------|--------|
| London        | 200   | 350     | 180     | 84      | 80        | 350       | 147     | 329 m²             | 2,90   |
| London I      | 80    | 100     | 60      | 38      | 32        | 120       | 63      | 159 m²             | 2,90   |
| London II     | 50    | 80      | 40      | 30      | 24        | 70        | 42      | 90 m <sup>2</sup>  | 2,90   |
| London III    | 50    | 80      | 40      | 30      | 24        | 70        | 42      | 80 m <sup>2</sup>  | 2,90   |
| London I+II   | 140   | 200     | 120     | 66      | 52        | 190       | 105     | 249 m <sup>2</sup> | 2,90   |
| London II+III | 100   | 160     | 80      | 46      | 38        | 140       | 84      | 170 m <sup>2</sup> | 2,90   |
| Rome          | 74    | 122     | 120     | 42      | 38        | 180       | 42      | 250 m <sup>2</sup> | 2,90   |
| Vienna        | 40    | 60      | 50      | 30      | 28        | 50        | 35      | 87 m <sup>2</sup>  | 2,90   |
| Prague        | 16    | 26      | 10      | 16      | 16        | 30        | 7       | 39 m <sup>2</sup>  | 2,90   |
| Budapest      | 16    | 26      | 10      | 16      | 16        | 30        | 7       | 39 m²              | 2,90   |
| Bratislava    | 42    | 52      | 50      | 32      | 30        | 50        | 35      | 89 m²              | 2,90   |
| Kiev          | 20    | 26      | 20      | 16      | 12        | 30        | 14      | 45 m <sup>2</sup>  | 2,90   |
| Warsaw        | 42    | 52      | 50      | 32      | 30        | 50        | 35      | 89 m²              | 2,90   |
| Lisbon        | n/a   | n/a     | n/a     | n/a     | 8         | n/a       | n/a     | 16 m <sup>2</sup>  | 2,90   |
| Madrid        | n/a   | n/a     | n/a     | n/a     | 6         | n/a       | n/a     | 9 m²               | 2,90   |