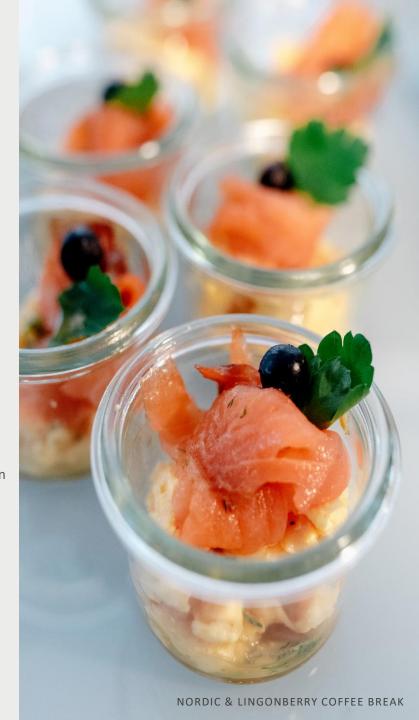

#### **Nordic & Lingonberry**

Smørrebrød with roasted beef slices, capers mayonnaise and red onion

Smoked salmon with black currant, scrambled eggs, honey mustard and dill

Homemade raspberry sponge cake

Whole seasonal fruit