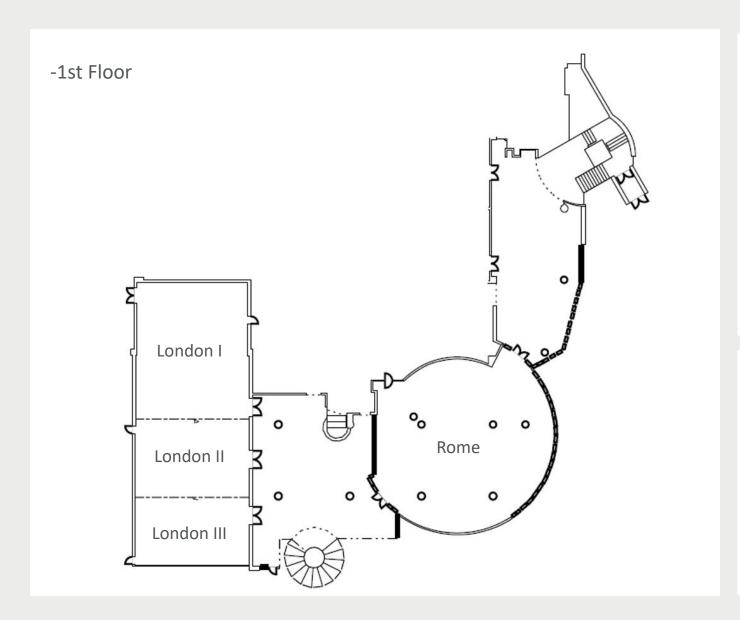

## **MEETING ROOMS FLOORPLAN**

# **MEETING ROOMS CAPACITY**

| Meeting room  | Class | Theatre | Banquet | U-shape | Boardroom | Reception | Cabaret | Dimension          | Height |
|---------------|-------|---------|---------|---------|-----------|-----------|---------|--------------------|--------|
| London        | 200   | 350     | 180     | 84      | 80        | 350       | 147     | 329 m²             | 2,90   |
| London I      | 80    | 100     | 60      | 38      | 32        | 120       | 63      | 159 m²             | 2,90   |
| London II     | 50    | 80      | 40      | 30      | 24        | 70        | 42      | 90 m <sup>2</sup>  | 2,90   |
| London III    | 50    | 80      | 40      | 30      | 24        | 70        | 42      | 80 m <sup>2</sup>  | 2,90   |
| London I+II   | 140   | 200     | 120     | 66      | 52        | 190       | 105     | 249 m <sup>2</sup> | 2,90   |
| London II+III | 100   | 160     | 80      | 46      | 38        | 140       | 84      | 170 m <sup>2</sup> | 2,90   |
| Rome          | 74    | 122     | 120     | 42      | 38        | 180       | 42      | 250 m <sup>2</sup> | 2,90   |
| Vienna        | 40    | 60      | 50      | 30      | 28        | 50        | 35      | 87 m <sup>2</sup>  | 2,90   |
| Prague        | 16    | 26      | 10      | 16      | 16        | 30        | 7       | 39 m <sup>2</sup>  | 2,90   |
| Budapest      | 16    | 26      | 10      | 16      | 16        | 30        | 7       | 39 m²              | 2,90   |
| Bratislava    | 42    | 52      | 50      | 32      | 30        | 50        | 35      | 89 m²              | 2,90   |
| Kiev          | 20    | 26      | 20      | 16      | 12        | 30        | 14      | 45 m <sup>2</sup>  | 2,90   |
| Warsaw        | 42    | 52      | 50      | 32      | 30        | 50        | 35      | 89 m²              | 2,90   |
| Lisbon        | n/a   | n/a     | n/a     | n/a     | 8         | n/a       | n/a     | 16 m <sup>2</sup>  | 2,90   |
| Madrid        | n/a   | n/a     | n/a     | n/a     | 6         | n/a       | n/a     | 9 m²               | 2,90   |