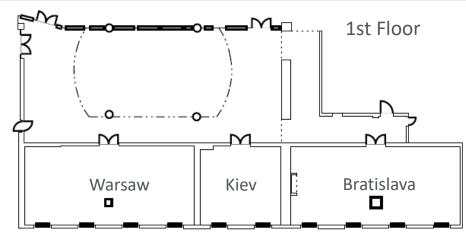

## **MEETING ROOMS FLOORPLAN**

# **MEETING ROOMS CAPACITY**

| Meeting room  | Class | Theatre | Banquet | U-shape | Boardroom | Reception | Cabaret | Dimension          | Height |
|---------------|-------|---------|---------|---------|-----------|-----------|---------|--------------------|--------|
| London        | 200   | 350     | 180     | 84      | 80        | 350       | 147     | 329 m²             | 2,90   |
| London I      | 80    | 100     | 60      | 38      | 32        | 120       | 63      | 159 m²             | 2,90   |
| London II     | 50    | 80      | 40      | 30      | 24        | 70        | 42      | 90 m <sup>2</sup>  | 2,90   |
| London III    | 50    | 80      | 40      | 30      | 24        | 70        | 42      | 80 m <sup>2</sup>  | 2,90   |
| London I+II   | 140   | 200     | 120     | 66      | 52        | 190       | 105     | 249 m <sup>2</sup> | 2,90   |
| London II+III | 100   | 160     | 80      | 46      | 38        | 140       | 84      | 170 m <sup>2</sup> | 2,90   |
| Rome          | 74    | 122     | 120     | 42      | 38        | 180       | 42      | 250 m <sup>2</sup> | 2,90   |
| Vienna        | 40    | 60      | 50      | 30      | 28        | 50        | 35      | 87 m <sup>2</sup>  | 2,90   |
| Prague        | 16    | 26      | 10      | 16      | 16        | 30        | 7       | 39 m <sup>2</sup>  | 2,90   |
| Budapest      | 16    | 26      | 10      | 16      | 16        | 30        | 7       | 39 m²              | 2,90   |
| Bratislava    | 42    | 52      | 50      | 32      | 30        | 50        | 35      | 89 m²              | 2,90   |
| Kiev          | 20    | 26      | 20      | 16      | 12        | 30        | 14      | 45 m <sup>2</sup>  | 2,90   |
| Warsaw        | 42    | 52      | 50      | 32      | 30        | 50        | 35      | 89 m²              | 2,90   |
| Lisbon        | n/a   | n/a     | n/a     | n/a     | 8         | n/a       | n/a     | 16 m <sup>2</sup>  | 2,90   |
| Madrid        | n/a   | n/a     | n/a     | n/a     | 6         | n/a       | n/a     | 9 m²               | 2,90   |