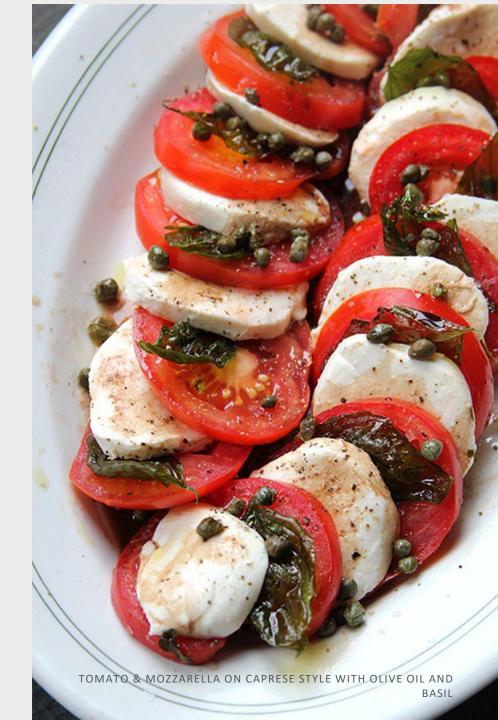

#### **Mediterranean & Basil**

Ciabatta with Mortadella, rocket and sun dried tomato pesto
Caprese "Bambini" salad with fresh basil
Black & White tartlets with double color Ricotta mousse
Whole seasonal fruit
Assortment of dried fruits, seeds and nuts